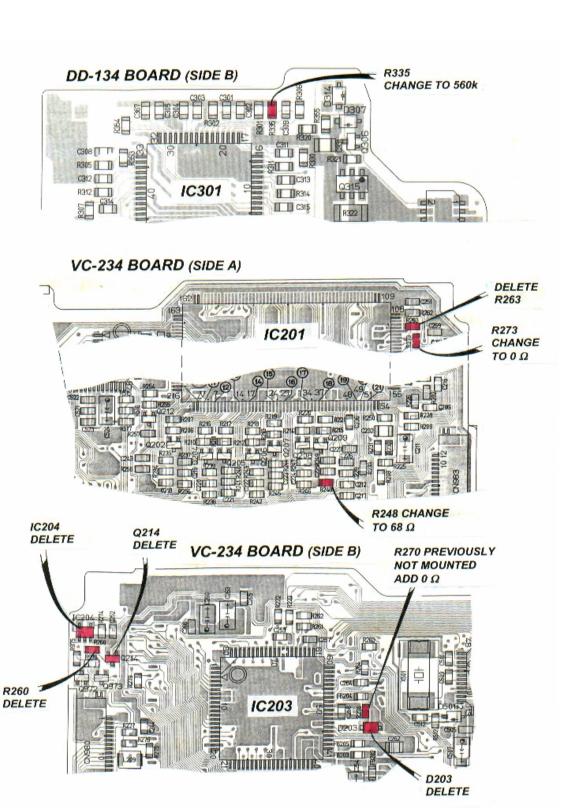

When an FFL type IC201 is replaced with an SFL type, replace the following parts on the VC and DD boards.

| Board        | Ref   | OLD         |              | NEW          |                  |  |
|--------------|-------|-------------|--------------|--------------|------------------|--|
|              |       | Description | P/N          | Description  | P/N              |  |
| VC-234       | R248  | 0Ω          | 1-216-864-91 | 68Ω          | 1-216-807-11     |  |
|              | R273  | 1ΜΩ         | 1-216-857-91 | 0Ω           | 1-216-864-91     |  |
| R270 Not Mou |       | ounted      | 0Ω           | 1-216-864-91 |                  |  |
|              | R260  | 47ΚΩ        | 1-216-841-91 | Del          | Delete           |  |
|              | R263  | 47ΚΩ        | 1-216-841-91 | Delete       |                  |  |
|              | D203  | 1SS357-TPH3 | 8-719-027-76 | Del          | Delete<br>Delete |  |
|              | Q214  | RN1104F     | 8-729-042-29 | Del          |                  |  |
|              | IC204 | TE85R       | 8-759-058-58 | Delete       |                  |  |
| DD-134       | R335  | 68ΚΩ        | 1-218-891-91 | 560ΚΩ        | 1-218-913-91     |  |